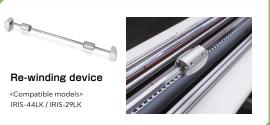

| LINEUP                                               | IRIS-44LK                       | IRIS-29LK                                                                                                    |
|------------------------------------------------------|---------------------------------|--------------------------------------------------------------------------------------------------------------|
| Max. laminating width                                | B0 (1,120 mm)                   | A1 (750mm)                                                                                                   |
| Max. substrate thickness                             | 4 mm*1                          | 3 mm*1                                                                                                       |
| Max. speed                                           | 3.0 m / min                     | 1.9 m / min                                                                                                  |
| Processing method                                    | Internal heating system         | Internal heating system                                                                                      |
| Processing temperature                               | Room temperature to 140°C       | Room temperature to 140°C                                                                                    |
| Power supply                                         | AC 230 V                        | AC 230 V                                                                                                     |
| Power consumption                                    | 3,700 W                         | 1,500 W                                                                                                      |
| External dimensions<br>[Width × Depth × Height] (mm) | 1,599 × 596 × 1,105*² (1,209)*³ | 1,599 × 596 × 1,107*² (1,209)*³                                                                              |
| Weight                                               | 140 kg                          | 60 kg                                                                                                        |
| Re-winding device                                    | Standard attachment             | Option                                                                                                       |
|                                                      |                                 | *1 Corresponding laminating film 32 μ to 250 μ (2 inch). *2 Including special casters. *3 Installing option. |