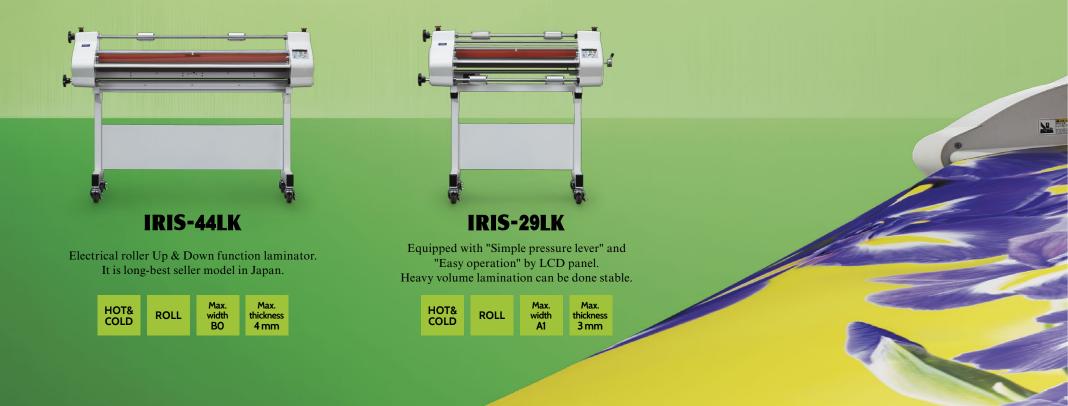

## **IRIS** series

## Outstanding operability and finishing, possible to "HOT" & "COLD" lamination

"IRIS" series can correspond to various sizes and easy laminating can be done with simple operability. It also has the ability to speed up and to be able to do cold laminator.

| LINEUP                                               | IRIS-44LK                       | IRIS-29LK                                                                                                    |
|------------------------------------------------------|---------------------------------|--------------------------------------------------------------------------------------------------------------|
| Max. laminating width                                | B0 (1,120 mm)                   | A1 (750mm)                                                                                                   |
| Max. substrate thickness                             | 4 mm*1                          | 3 mm*1                                                                                                       |
| Max. speed                                           | 3.0 m / min                     | 1.9 m / min                                                                                                  |
| Processing method                                    | Internal heating system         | Internal heating system                                                                                      |
| Processing temperature                               | Room temperature to 140°C       | Room temperature to 140°C                                                                                    |
| Power supply                                         | AC 230 V                        | AC 230 V                                                                                                     |
| Power consumption                                    | 3,700 W                         | 1,500 W                                                                                                      |
| External dimensions<br>[Width × Depth × Height] (mm) | 1,599 × 596 × 1,105*² (1,209)*³ | 1,599 × 596 × 1,107*² (1,209)*³                                                                              |
| Weight                                               | 140 kg                          | 60 kg                                                                                                        |
| Re-winding device                                    | Standard attachment             | Option                                                                                                       |
|                                                      |                                 | *1 Corresponding laminating film 32 μ to 250 μ (2 inch). *2 Including special casters. *3 Installing option. |