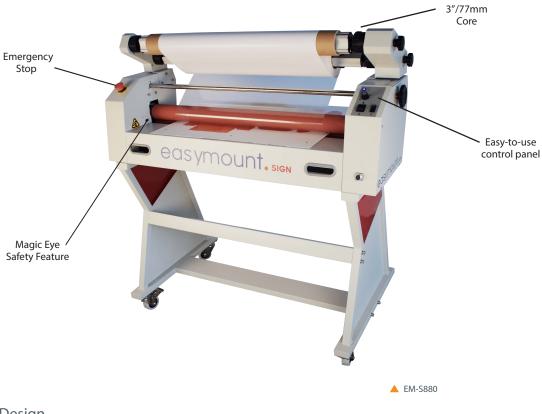

#### Design

previously had to outsource.

Easymount<sup>®</sup> laminators are designed to perform and built to last. Their advanced features allow you to laminate and mount.

capacity by allowing you to offer your customers a complete service that you

## Control